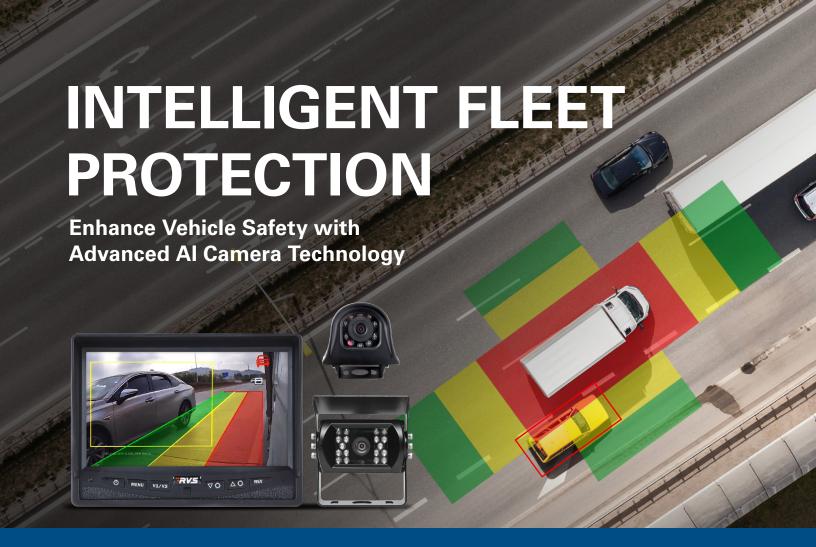

# **Complete Visibility**

Eliminates blind spots through around-vehicle monitoring with front, back and side Full HD AI cameras.

## **Advanced Detection**

Identifies pedestrians, cyclists, and vehicles for enhanced vehicle-surrounding awareness.

# **Detection Zones**

3 alert zones for enhanced monitoring of areas surrounding the vehicle.

## **Visual Alerts**

Color coded and intuitive visual alerts enhance your situational awareness.